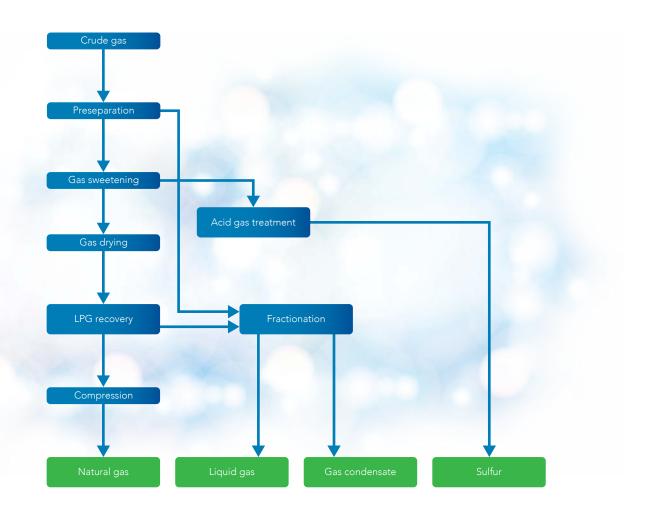

# **Special features**

Processing of natural gas extracted from deposits marketable natural gas

Customized combination of different process stages in dependence of the quality of raw materials and of the desired product

# Products

Marketable natural gas

Liquefied Petroleum Gas (LPG)

Gas condensate (C<sub>5+</sub>)

#### Block flow diagram (example)

Chemieanlagenbau Chemnitz GmbH Augustusburger Straße 34 | 09111 Chemnitz | Germany Phone +49 371 6899-0 | Fax +49 371 6899-253 E-Mail: info@cac-chem.de | www.cac-chem.de